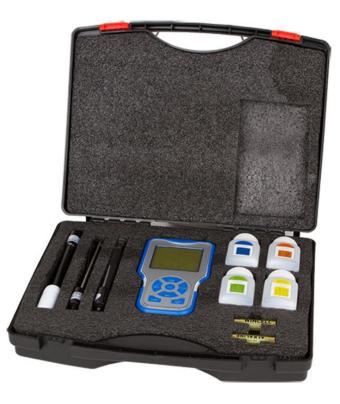

Auto recognition of 13 buffers: Europe & USA, NIST

Option to set up pH measurement modes of high purity water and ammonia added pure water. Grade IP57 and equipped with suitcase for outdoor purpose.

| VIKING-PHPOC Portable pH Meter                             |                                                                                                     |  |  |  |  |
|------------------------------------------------------------|-----------------------------------------------------------------------------------------------------|--|--|--|--|
| Large LCD screen with controllable white backligh          | it.                                                                                                 |  |  |  |  |
| Built-in microprocessor chip has Intelligent function      | ons such as auto calibration, ATC, data storage, function settings, auto diagnosis, auto power off, |  |  |  |  |
| Auto recognition of 13 buffers : Europe & USA, NI          | ST.                                                                                                 |  |  |  |  |
| Can set up pH measurement modes of high purity             | v water and ammonia added pure water.                                                               |  |  |  |  |
| Grade IP57 and equipped with suitcase for outdoor purpose. |                                                                                                     |  |  |  |  |
| Specification:                                             |                                                                                                     |  |  |  |  |
| Measuring range                                            | (-2.00~19.99)pH, -1999mV ~ 0 ~ 1999mV                                                               |  |  |  |  |
| Resolution                                                 | 0.1/0.01 pH, 1mV                                                                                    |  |  |  |  |
| Accuracy                                                   | Meter:±0.01pH, Overall: ±0.02pH, ±0.1% FS                                                           |  |  |  |  |
| Input impedance                                            | ≥1×10 <sup>12</sup> Ω                                                                               |  |  |  |  |
| Stability                                                  | ±0.01 pH/3h                                                                                         |  |  |  |  |
| Temp. compensation range                                   | (0~100)°C (Auto/manual)                                                                             |  |  |  |  |
| Data storage                                               | 200 sets                                                                                            |  |  |  |  |
| Power                                                      | Two AA batteries (1.5V x2)                                                                          |  |  |  |  |
| Shipping size/G.W.                                         | (340×270×50)mm/1Kg                                                                                  |  |  |  |  |
| Ambient temperature                                        | 5~35 °C(0.01grade)                                                                                  |  |  |  |  |
| Ambient humidity                                           | ≤85%                                                                                                |  |  |  |  |
| IP grade                                                   | IP57 Dustproof and waterproof                                                                       |  |  |  |  |
| Meter Kits                                                 | pH meter                                                                                            |  |  |  |  |
|                                                            | pH composite electrode                                                                              |  |  |  |  |
|                                                            | Temperature electrode                                                                               |  |  |  |  |
|                                                            | pH buffer solution                                                                                  |  |  |  |  |
|                                                            | Suitcase                                                                                            |  |  |  |  |