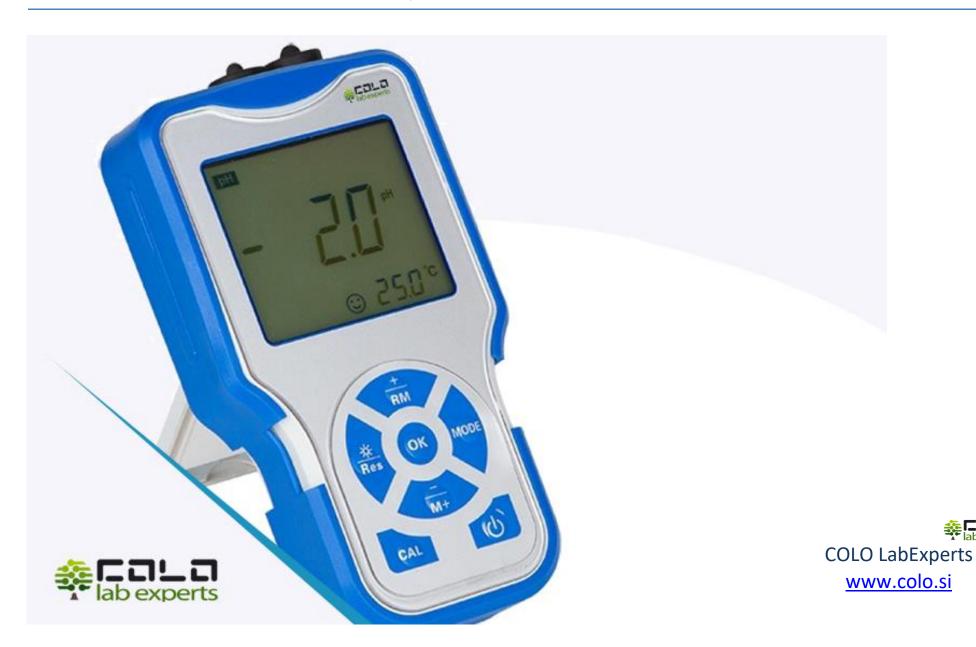

## VIKING-PHPOC – Portable pH Meter

#### \*Electrode consist: pH combination Electrode and Temperature Probe

Measuring Range: pH: (-2.00~19.99 pH), (mV: -1999mV ~ 0 ~ 1999mV) Resolution: pH: 0.1/0.01 pH, mV: 1mV Accuracy: pH Meter: ±0.01pH, Overall: ±0.02pH, mV: ±0.1% FS Dimension: 165\*90\*32mm Net Weight: 0.31kg Large LCD screen with controllable white backlight. Built-in microprocessor chip has intelligent functions such as auto calibration, ATC, data storage, function settings, auto diagnosis, auto power off, under voltage prompt, etc.

Auto recognition of 13 buffers: Europe & USA, NIST

Option to set up pH measurement modes of high purity water and ammonia added pure water. Grade IP57 and equipped with suitcase for outdoor purpose.

| VIKING-PHPOC Portable pH Meter                             |                                                                                                     |  |  |  |  |
|------------------------------------------------------------|-----------------------------------------------------------------------------------------------------|--|--|--|--|
| Large LCD screen with controllable white backligh          | it.                                                                                                 |  |  |  |  |
| Built-in microprocessor chip has Intelligent function      | ons such as auto calibration, ATC, data storage, function settings, auto diagnosis, auto power off, |  |  |  |  |
| Auto recognition of 13 buffers : Europe & USA, NI          | ST.                                                                                                 |  |  |  |  |
| Can set up pH measurement modes of high purity             | v water and ammonia added pure water.                                                               |  |  |  |  |
| Grade IP57 and equipped with suitcase for outdoor purpose. |                                                                                                     |  |  |  |  |
| Specification:                                             |                                                                                                     |  |  |  |  |
| Measuring range                                            | (-2.00~19.99)pH, -1999mV ~ 0 ~ 1999mV                                                               |  |  |  |  |
| Resolution                                                 | 0.1/0.01 pH, 1mV                                                                                    |  |  |  |  |
| Accuracy                                                   | Meter:±0.01pH, Overall: ±0.02pH, ±0.1% FS                                                           |  |  |  |  |
| Input impedance                                            | ≥1×10 <sup>12</sup> Ω                                                                               |  |  |  |  |
| Stability                                                  | ±0.01 pH/3h                                                                                         |  |  |  |  |
| Temp. compensation range                                   | (0~100)°C (Auto/manual)                                                                             |  |  |  |  |
| Data storage                                               | 200 sets                                                                                            |  |  |  |  |
| Power                                                      | Two AA batteries (1.5V x2)                                                                          |  |  |  |  |
| Shipping size/G.W.                                         | (340×270×50)mm/1Kg                                                                                  |  |  |  |  |
| Ambient temperature                                        | 5~35 °C(0.01grade)                                                                                  |  |  |  |  |
| Ambient humidity                                           | ≤85%                                                                                                |  |  |  |  |
| IP grade                                                   | IP57 Dustproof and waterproof                                                                       |  |  |  |  |
| Meter Kits                                                 | pH meter                                                                                            |  |  |  |  |
|                                                            | pH composite electrode                                                                              |  |  |  |  |
|                                                            | Temperature electrode                                                                               |  |  |  |  |
|                                                            | pH buffer solution                                                                                  |  |  |  |  |
|                                                            | Suitcase                                                                                            |  |  |  |  |