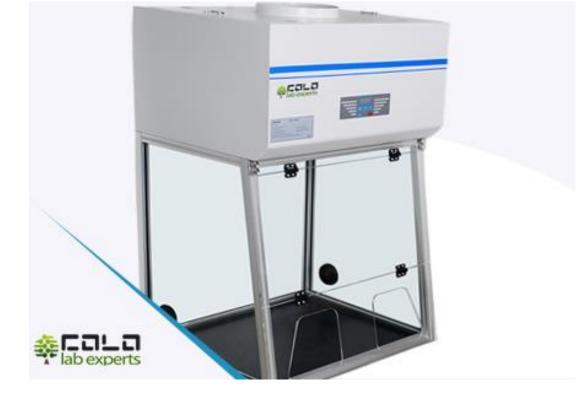

# LAFCAB70 – Mini Laminar Flow Cabinets

| Download  |  |
|-----------|--|
| Catalogue |  |

COLO LAFCAB70 is small table top biological safety cabinet designed to protect samples. COLO LAFCAB is designed to have both low noise levels and low energy consumption Performance to meet your needs in safety and comfortable work. HEPA filters with 99,999 retention possibility protect operator. Air circulation can be regulated by eight steps. Inner working surface is made from high quality polished stainless steel S304, easy for clean and sterilization. Main body made from cold rolled steel with antibacterial powder coating. This Biological safety chamber is ideal in pharmacy, small laboratory, education... • HEPA filter 99,999% efficient,