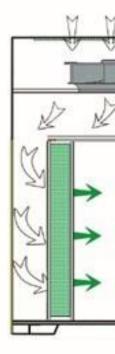

Vertical Type

LAFCAB Laminar Flow Cabinet Air Flow schematic chart

| Cabinet type             | LAFCAB70                                                                                      |      |
|--------------------------|-----------------------------------------------------------------------------------------------|------|
| Purpose                  | Protect samples                                                                               |      |
| Internal Size (W*D*H) mm | 640*550*700                                                                                   |      |
| External size (W*D*H) mm | 700*620*1150                                                                                  |      |
| Maximum opening mm       | 660mm                                                                                         |      |
| Air flow velocity        | 0,3-0,5m/s                                                                                    |      |
| Pre filter               | Polyester fibber washable                                                                     |      |
| HEPA filter              | HEPPA Filter 99,999 efficiency 0,3um, Active carbon filter                                    |      |
| Noise                    | ≤60dB                                                                                         |      |
| Front window             | Manual, Acrylic material                                                                      |      |
| UV Lamp                  | 1pc*15W emission 253,7 nm                                                                     |      |
| LED Lamp                 | 1pc*12W                                                                                       |      |
| Consumption              | 300W                                                                                          | 400W |
| Display                  | LED                                                                                           |      |
| Material                 | Working surface 304 Stainless Steel , Main body Cold rolled steel with anti bacterial coating |      |
| Power supply             | 220V 50/60Hz                                                                                  |      |
| Standard configuration   | LED Lamp * 1, HEPA filter, UV Lamp * 1, Wireless temperature and humidity monitoring          |      |
| Optional configuration   | Base stand                                                                                    |      |