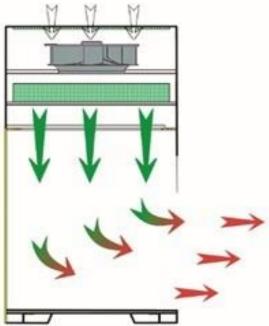

Vertical Type

LAFCAB Laminar Flow Cabinet Air Flow schematic chart

| Cabinet type             | LAFCAB70                                                                                      |      |
|--------------------------|-----------------------------------------------------------------------------------------------|------|
| Purpose                  | Protect samples                                                                               |      |
| Internal Size (W*D*H) mm | 640*550*700                                                                                   |      |
| External size (W*D*H) mm | 700*620*1150                                                                                  |      |
| Maximum opening mm       | 660mm                                                                                         |      |
| Air flow velocity        | 0,3-0,5m/s                                                                                    |      |
| Pre filter               | Polyester fibber washable                                                                     |      |
| HEPA filter              | HEPPA Filter 99,999 efficiency 0,3um, Active carbon filter                                    |      |
| Noise                    | ≤60dB                                                                                         |      |
| Front window             | Manual, Acrylic material                                                                      |      |
| UV Lamp                  | 1pc*15W emission 253,7 nm                                                                     |      |
| LED Lamp                 | 1pc*12W                                                                                       |      |
| Consumption              | 300W                                                                                          | 400W |
| Display                  | LED                                                                                           |      |
| Material                 | Working surface 304 Stainless Steel , Main body Cold rolled steel with anti bacterial coating |      |
| Power supply             | 220V 50/60Hz                                                                                  |      |
| Standard configuration   | LED Lamp * 1, HEPA filter, UV Lamp * 1, Wireless temperature and humidity monitoring          |      |
| Optional configuration   | Base stand                                                                                    |      |