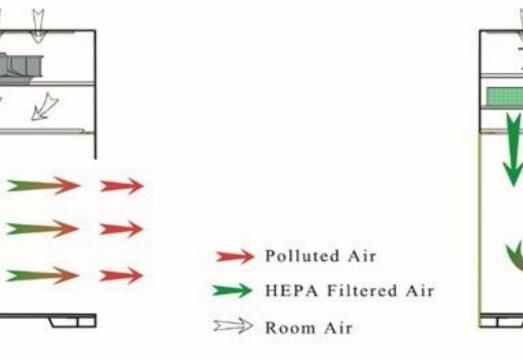

Vertical Type

LAFCAB Laminar Flow Cabinet Air Flow schematic chart

| Cabinet type             | LAFCAB70                                                                                      |      |
|--------------------------|-----------------------------------------------------------------------------------------------|------|
| Purpose                  | Protect samples                                                                               |      |
| Internal Size (W*D*H) mm | 640*550*700                                                                                   |      |
| External size (W*D*H) mm | 700*620*1150                                                                                  |      |
| Maximum opening mm       | 660mm                                                                                         |      |
| Air flow velocity        | 0,3-0,5m/s                                                                                    |      |
| Pre filter               | Polyester fibber washable                                                                     |      |
| HEPA filter              | HEPPA Filter 99,999 efficiency 0,3um, Active carbon filter                                    |      |
| Noise                    | ≤60dB                                                                                         |      |
| Front window             | Manual, Acrylic material                                                                      |      |
| UV Lamp                  | 1pc*15W emission 253,7 nm                                                                     |      |
| LED Lamp                 | 1pc*12W                                                                                       |      |
| Consumption              | 300W                                                                                          | 400W |
| Display                  | LED                                                                                           |      |
| Material                 | Working surface 304 Stainless Steel , Main body Cold rolled steel with anti bacterial coating |      |
| Power supply             | 220V 50/60Hz                                                                                  |      |
| Standard configuration   | LED Lamp * 1, HEPA filter, UV Lamp * 1, Wireless temperature and humidity monitoring          |      |
| Optional configuration   | Base stand                                                                                    |      |