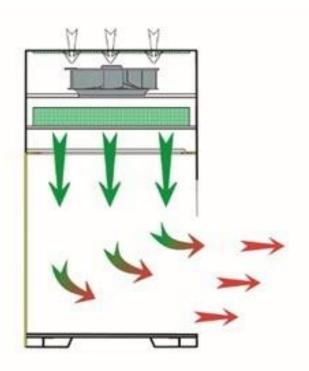

• Low Energy Fan adjustable in six speeds

• Anti UV Toughened Glass,

• Light, Fan Sped, Switch by Soft Touch on Front Panel

Horizontal Type

Vertical Type

LAFCAB Laminar Flow Cabinet Air Flow schematic chart