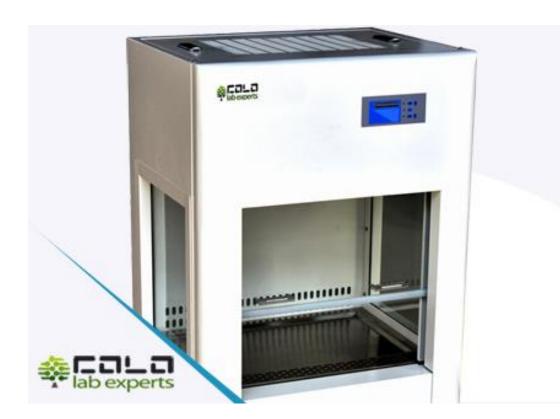

### LAFCAB50 – Mini Laminar Flow Cabinets

- UV Lamp 8W 253,7nm
- LED Display

## **LED Display**

COLO LAFCAB50 and LAFCAB55 are small table top biological safety cabinet designed to protect samples. COLO LAFCAB is designed to have both low noise levels and low energy consumption Performance to meet your needs in safety and comfortable work. HEPA filters with 99,999 retention possibility protect operator. Air circulation can be regulated by eight steps. Inner working surface is made from high quality polished stainless steel S304, easy for clean and sterilization.

Main body made from cold rolled steel with antibacterial powder coating. This Biological safety chamber is ideal in pharmacy, small laboratory, education...

• HEPA filter 99,999% efficient,

• Large capacity HEPA filter, easy to change

• Low Energy Fan adjustable in six speeds

• Anti UV Toughened Glass,

• Light, Fan Sped, Switch by Soft Touch on Front Panel

Horizontal Type

Vertical Type

LAFCAB Laminar Flow Cabinet Air Flow schematic chart