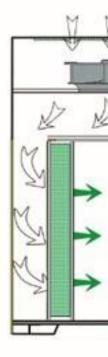

• Low Energy Fan adjustable in six speeds

• Anti UV Toughened Glass,

• Light, Fan Sped, Switch by Soft Touch on Front Panel

Horizontal Type

Vertical Type

LAFCAB Laminar Flow Cabinet Air Flow schematic chart