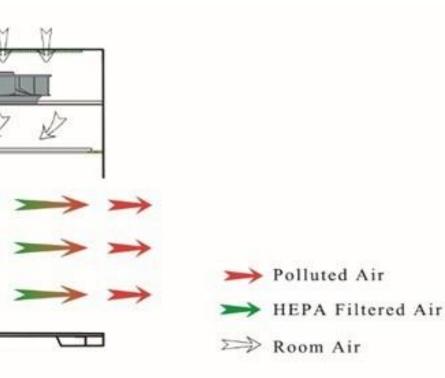

• Low Energy Fan adjustable in six speeds

• Anti UV Toughened Glass,

• Light, Fan Sped, Switch by Soft Touch on Front Panel

Horizontal Type

Vertical Type

LAFCAB Laminar Flow Cabinet Air Flow schematic chart