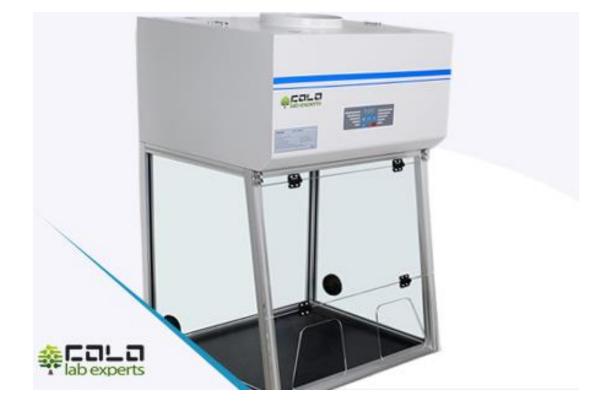

#### Fan Speed Adjustable Six Speed

LED Display

Inner Led Light

FUMECAB70 is small table top Ducted Fume Hood, designed to protect operator. COLO FUMECAB70 is designed to have both low noise levels and low energy consumption Performance to meet your needs in safety and comfortable work. Fume Hood is used to protect lab environment and operator during general chemical applications. It actively protects operator from inhaling toxic vapours and dramatically reduces the risk of fire and explosion. Active Carbon Filter protect operator. Air circulation can be regulated by six steps. Inner working surface is made from Chemical resistant phenolic resin, easy for clean and sterilization. Main body made from cold rolled steel with antibacterial powder coating. This COLO Ducted Fume Hood is ideal in pharmacy, small laboratory, education...

- Active Carbon Filter

- LED Display

• Work Surface - Chemical resistant phenolic resin

• Low Energy Fan adjustable in six speeds

• UV Lamp 8W 253,7nm (optional)

• Memory function in case of power failure

• Built in centrifugal blower

• Light, Fan Sped, Switch by Soft Touch on Front Panel

• Warning: experiments with strong acids and alkali, flammable and explosive

substances, cannot be conducted by this type of hoods

| Ducted Fume Hood Type  | FUMECAB70                                                                                  |
|------------------------|--------------------------------------------------------------------------------------------|
| Price                  |                                                                                            |
| Internal Size (W*D*H)  | 640*550*700                                                                                |
| External size (W*D*H)  | 700*620*1150                                                                               |
| Maximum opening mm     | 660mm                                                                                      |
| Air flow velocity      | 0,3-0,8m/s                                                                                 |
| Pre filter             | Polyester fibber washable                                                                  |
| Filter                 | Active carbon filter                                                                       |
| Noise                  | ≤60dB(A)                                                                                   |
| Front window           | Manual, Acrylic material                                                                   |
| UV Lamp                | Optional                                                                                   |
| LED Lamp               | 2pc*4W                                                                                     |
| Consumption            | 400W                                                                                       |
| Display                | LED                                                                                        |
| Material               | Chemical resistant phenolic resin, Main body Cold rolled steel with anti bacterial coating |
| Power supply           | 220V 50/60Hz                                                                               |
| Standard configuration | LED Lamp * 2, Active Carbon filter, 4 meters exhaust PVC duct, Pipe strap                  |
| Optional configuration | Base stand, UV Lamp                                                                        |