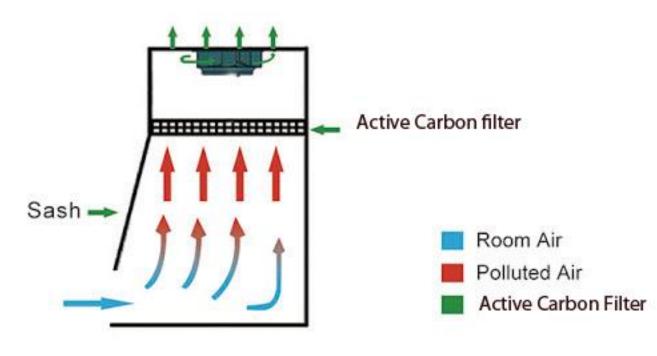

FUMECAB Ducted Fume Hood Air Flow schematic chart

Please note

If this Fume Hood does not match the specific needs of your application, or some options are not listed for sale, please feel free to contact us. Our manufacturing engineers will come up with technical solutions to meet your needs. We reserve the right to change technical specifications at any time.