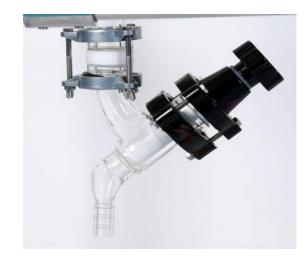

• Discharge valve is combination PTFE and Glass Discharge valve, prevent acid-base

• The washable vacuum filter has a cleaning port that can be used for cleaning and is

• Stainless Steel Buchner Funnel, anticorrosion and durable

### Lockable casters

**BUCHNER Filter Funnel** 

easy to clean.

corrosion and increases air tightness

Discharge Valve

Sucking Port

| Evaporator type                 | ROVAVF10                | ROVAVF20         | ROVAVF30         | ROVAVF50         |
|---------------------------------|-------------------------|------------------|------------------|------------------|
| Collection Bottle Volume Litter | 10 L                    | 20 L             | 30 L             | 50 L             |
| Collection Bottle Type          | Spherical               |                  |                  |                  |
| Funnel Capacity L               | 10 L                    | 20 L             | 30 L             | 50L              |
| Funnel Type                     | Buchner Funnel          |                  |                  |                  |
| Glass Part Material             | 3,3 Borosilicate Glass  |                  |                  |                  |
| Filter Bottle Inlet (mm)        | 95                      |                  |                  |                  |
| Filter Bottle Outlet (mm)       | 50                      |                  |                  |                  |
| Filter Bottle Size (mm)         | 297                     | 370              | 404              | 460              |
| Funnel Size (mm)                | 300 x 200               | 350 x 220        | 350 x 220        | 500 x 250        |
| Sealing Type                    | Silicone Gasket Sealing |                  |                  |                  |
| Dimension Outer                 | 400 × 400 × 1200        | 500 x 500 x 1300 | 500 x 500 x 1400 | 600 x 600 x 1500 |