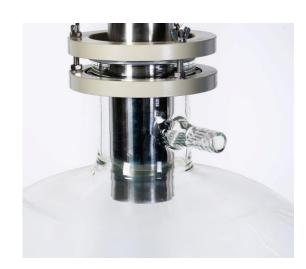

• Discharge valve is combination PTFE and Glass Discharge valve, prevent acid-base

• The washable vacuum filter has a cleaning port that can be used for cleaning and is

• Stainless Steel Buchner Funnel, anticorrosion and durable

#### Stainless steel

Anticorrosion and durable,

## Borosilicate glass suction flask

### Lockable casters

**BUCHNER Filter Funnel** 

easy to clean.

corrosion and increases air tightness

Discharge Valve

Sucking Port

| Evaporator type                 | ROVAVF10                | ROVAVF20         | ROVAVF30         | ROVAVF50         |
|---------------------------------|-------------------------|------------------|------------------|------------------|
| Collection Bottle Volume Litter | 10 L                    | 20 L             | 30 L             | 50 L             |
| Collection Bottle Type          | Spherical               |                  |                  |                  |
| Funnel Capacity L               | 10 L                    | 20 L             | 30 L             | 50L              |
| Funnel Type                     | Buchner Funnel          |                  |                  |                  |
| Glass Part Material             | 3,3 Borosilicate Glass  |                  |                  |                  |
| Filter Bottle Inlet (mm)        | 95                      |                  |                  |                  |
| Filter Bottle Outlet (mm)       | 50                      |                  |                  |                  |
| Filter Bottle Size (mm)         | 297                     | 370              | 404              | 460              |
| Funnel Size (mm)                | 300 x 200               | 350 x 220        | 350 x 220        | 500 x 250        |
| Sealing Type                    | Silicone Gasket Sealing |                  |                  |                  |
| Dimension Outer                 | 400 × 400 × 1200        | 500 x 500 x 1300 | 500 x 500 x 1400 | 600 x 600 x 1500 |