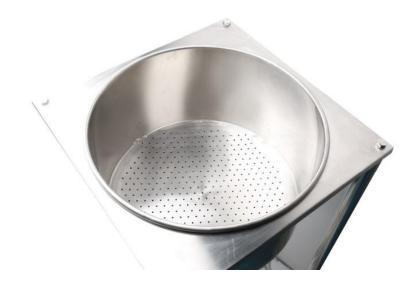

#### Stainless steel

Anticorrosion and durable,

• Discharge valve is combination PTFE and Glass Discharge valve, prevent acid-base

• The washable vacuum filter has a cleaning port that can be used for cleaning and is

• Stainless Steel Buchner Funnel, anticorrosion and durable