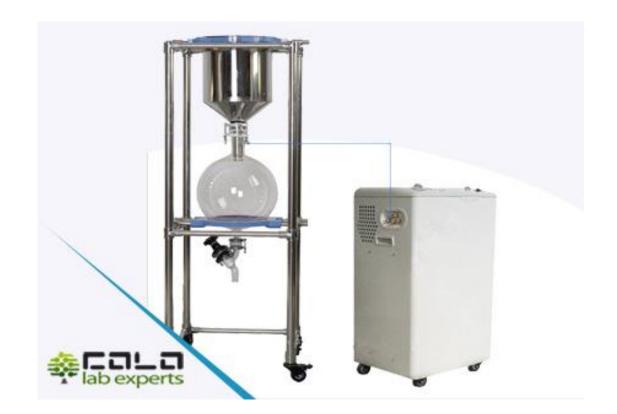

#### ROVAVF – Industrial Vacuum Filter

Download Catalogue

• Vacuum filter is used primarily in microbiological and laboratory procedures involving the collection of a particulate (bacteria, precipitate, etc.) from a liquid suspension. Liquid poured into a funnel passes through a filter, which retains the particulate, and filtrate can be collected into a filter flask, directly or via a vacuum manifold.

• Discharge valve is combination PTFE and Glass Discharge valve, prevent acid-base

• The washable vacuum filter has a cleaning port that can be used for cleaning and is

• Stainless Steel Buchner Funnel, anticorrosion and durable

### Lockable casters

**BUCHNER Filter Funnel** 

easy to clean.

corrosion and increases air tightness

Discharge Valve

Sucking Port

| Evaporator type                 | ROVAVF10                | ROVAVF20         | ROVAVF30         | ROVAVF50         |
|---------------------------------|-------------------------|------------------|------------------|------------------|
| Collection Bottle Volume Litter | 10 L                    | 20 L             | 30 L             | 50 L             |
| Collection Bottle Type          | Spherical               |                  |                  |                  |
| Funnel Capacity L               | 10 L                    | 20 L             | 30 L             | 50L              |
| Funnel Type                     | Buchner Funnel          |                  |                  |                  |
| Glass Part Material             | 3,3 Borosilicate Glass  |                  |                  |                  |
| Filter Bottle Inlet (mm)        | 95                      |                  |                  |                  |
| Filter Bottle Outlet (mm)       | 50                      |                  |                  |                  |
| Filter Bottle Size (mm)         | 297                     | 370              | 404              | 460              |
| Funnel Size (mm)                | 300 x 200               | 350 x 220        | 350 x 220        | 500 x 250        |
| Sealing Type                    | Silicone Gasket Sealing |                  |                  |                  |
| Dimension Outer                 | 400 × 400 × 1200        | 500 x 500 x 1300 | 500 x 500 x 1400 | 600 x 600 x 1500 |

#### Vacuum pump optional