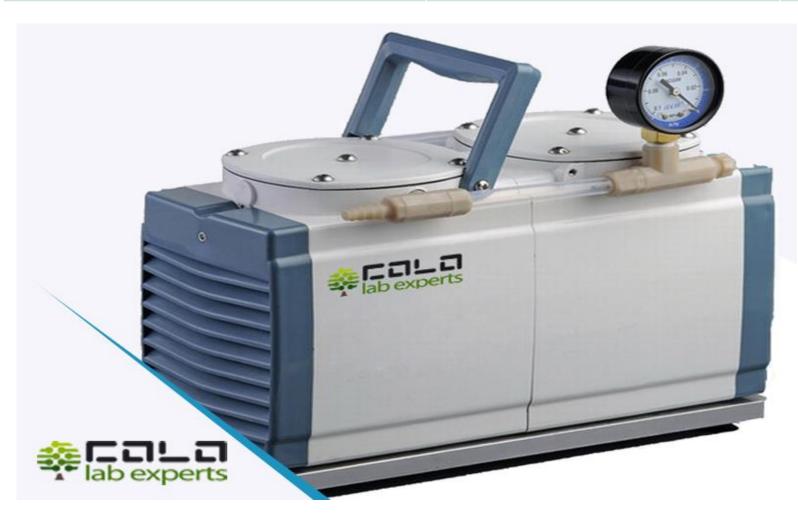

| 3,3 Borosilicate Glass  |                  |                  |                  |
| Filter Bottle Inlet (mm)        | 95                      |                  |                  |                  |
| Filter Bottle Outlet (mm)       | 50                      |                  |                  |                  |
| Filter Bottle Size (mm)         | 297                     | 370              | 404              | 460              |
| Funnel Size (mm)                | 300 x 200               | 350 x 220        | 350 x 220        | 500 x 250        |
| Sealing Type                    | Silicone Gasket Sealing |                  |                  |                  |
| Dimension Outer                 | 400 × 400 × 1200        | 500 x 500 x 1300 | 500 x 500 x 1400 | 600 x 600 x 1500 |



#### Vacuum pump optional

#### Please note

If this Industrial Vacuum Buchner Funnel does not match the specific needs of your application, or some options are not listed for sale, please feel free to contact us. Our manufacturing engineers will come up with technical solutions to meet your needs. We reserve the right to change technical specifications at any time.

# **COLO LabExperts**



Laboratory Equipment production and Distribution www.colo.si

Presernov Trg 9, 8000 Novo Mesto, Slovenia tel. +386 590 48 880 E-mail: office@colo.si