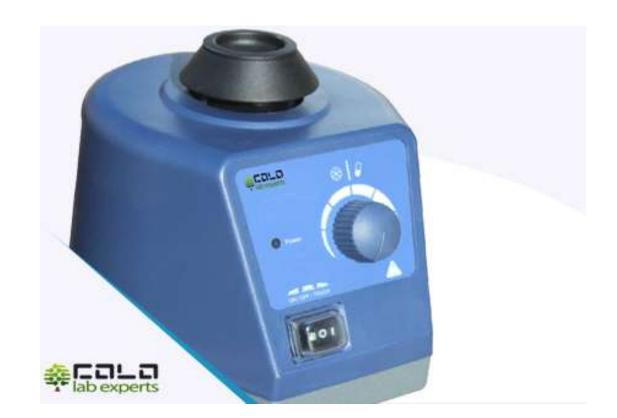

#### **VOMI25 Vortex Mixer**

Price - €

Download Catalogue

## **Analogue Speed Regulation**0-3000 rpm

# Continuous /Touch rotating operation

### **DC** brushless motor

Maintenance free

### **Orbital shaking motion**

**Compact design** 

- The Vortex Mixer provides smooth instant vortex of even the largest sample sizes.
- Available for different turn plate and laboratory containers.
- Functions of vortex mixing orbital mixing
- Orbital diameter 4 mm.
- Rotate speed by electronic adjustable
- Touch or continuous operation mode
- Multi-function Vortex Mixer
- Includes a standard top head for mixing a single test, the possibility of replacing the adapter
- Speed electronical controlled 0 3000rpm,
- Speed display: scale
- Motor type: Shaded pole motor
- Pop-off Cup Head for test tubes up to 50ml (30mm)
- Shaking Motion: Orbital
- Control: Analogue Phase Controller
- Dimensions (W×H×D) (mm): 127×130×160
- Permissible ambient temperature: 5-40°C
- Permissible relative humidity: 80% RH
- IP 21 level protection
- Body: robust aluminium-cast construction
- Steel base with specially designed vacuum suction
- Silicone feet provides stability and dampens vibration
- Chemical resistant
- Weight: 3,5 kg
- Power: AC 200-240 V, 50 / 60 Hz 60W