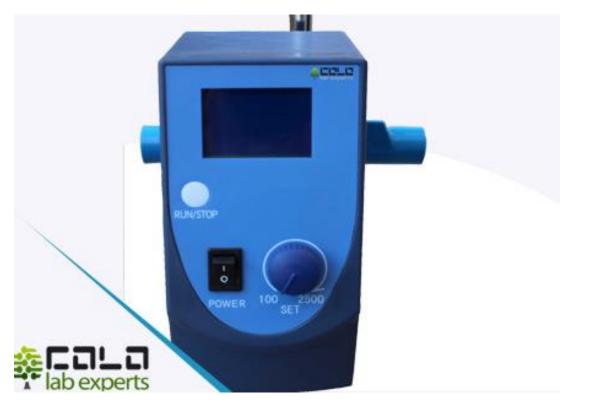

**Designing for continuous operation** 

Designed to save space in your lab

**Constant speed under changing loads** 

Constant torque over all range

Analogue/Digital Display

| Stirrer type              | OVSTA20                              | OVSTD20  | OVSTD40  |
|---------------------------|--------------------------------------|----------|----------|
| Price                     |                                      |          |          |
| Stirring control          | Analog                               | Digital  | Digital  |
| Maximum stirring volume L | 20L                                  | 20L      | 40L      |
| Speed RPM                 | 100-2500                             | 100-2500 | 100-2500 |
| Timer                     | X                                    | Yes      | Yes      |
| Driving mode              | Brushless DC motor, maintenance free |          |          |
| External size mm          | 115×95×240                           |          |          |
| Plate size mm             | 200*300                              |          |          |
| Maximum plate load        | 50kg                                 |          |          |
| Voltage                   | 110-230V 50-60Hz                     |          |          |
| NW/GW kg                  | 5/6                                  | 6/7      | 7/8      |