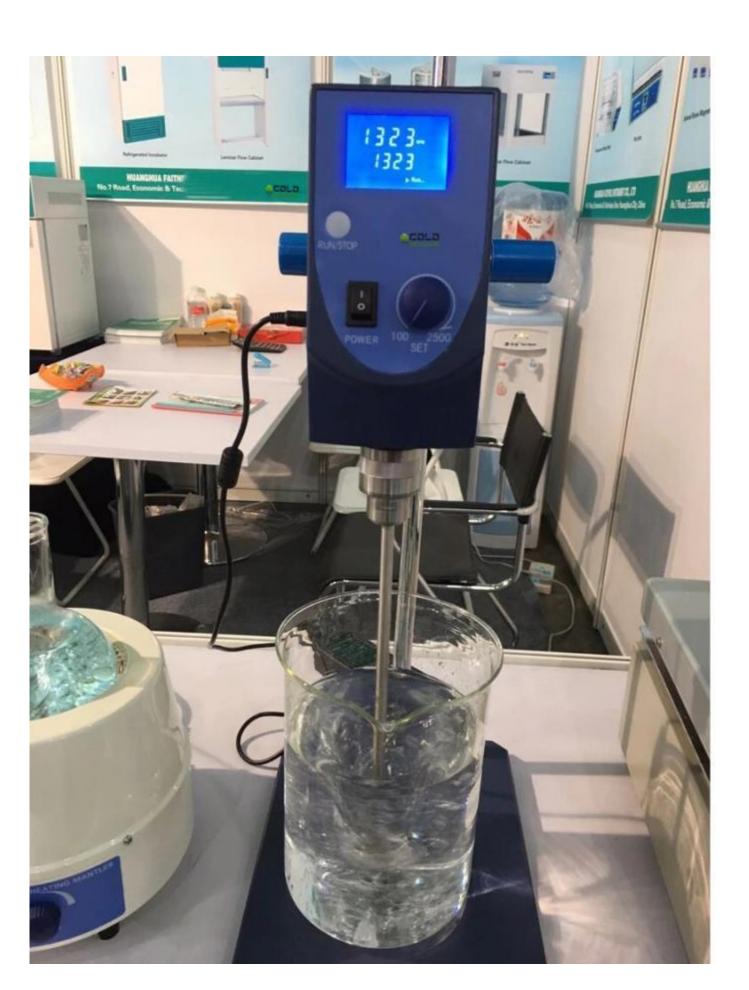

**Designing for continuous operation** 

Designed to save space in your lab

**Constant speed under changing loads** 

Constant torque over all range

Analogue/Digital Display

| Stirrer type              | OVSTA20                              | OVSTD20  | OVSTD40  |
|---------------------------|--------------------------------------|----------|----------|
| Price                     |                                      |          |          |
| Stirring control          | Analog                               | Digital  | Digital  |
| Maximum stirring volume L | 20L                                  | 20L      | 40L      |
| Speed RPM                 | 100-2500                             | 100-2500 | 100-2500 |
| Timer                     | X                                    | Yes      | Yes      |
| Driving mode              | Brushless DC motor, maintenance free |          |          |
| External size mm          | 115×95×240                           |          |          |
| Plate size mm             | 200*300                              |          |          |
| Maximum plate load        | 50kg                                 |          |          |
| Voltage                   | 110-230V 50-60Hz                     |          |          |
| NW/GW kg                  | 5/6                                  | 6/7      | 7/8      |