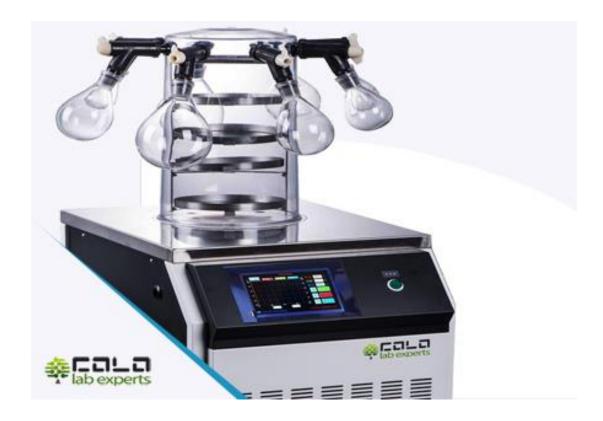

## LYOPHIL500 Benchtop Lyophilizer Freeze Dryer

Download Catalogue

Bench-top Lyophilizer Series LYOFIL500

- 7" True-color Touch Screen, display process drying curve, history curve, vacuum, time, temperature of the ice chamber section,
- Suitable for freezing in round bottles, filter bottles wide neck, on tray without heating
- USB disk Can storage lyophilized data; /RS232
- Upload software can print curve;
- Embedded circuit design, 128 M FLASH, can save dozen times Lyophilized data;
- Large opening trap, no coil inside, with samples pre-freeze function
- Low noise compressor air cooled
- Cold trap and control panel were made by stainless steel, corrosion-resistant, easy to clean
- Transparent Acrylic Bell type drying room, with base Ø240\*295mm with manifold. (Manifold is for series 502 and 503)
- Sample holder, common sample plate spacing adjustable
- Small size and easy to operate
- Nitrogen inflation valve within
- Ice chamber with defrosting valve

Wi-Fi temperature control - optional

Temperature range up to < -56°C

LCD Color Touch Screen

Small size and easy to operate

Vacuum Pump Included

Low Noise Compressor Air Cooled

Please note

If this Freeze Dryers does not match the specific needs of your application, or some options are not listed for sale, please feel free to contact us. Our manufacturing engineers will come up with technical solutions to meet your needs. We reserve the right to change technical specifications at any time.

| Type                       | LYOPHIL500                                           | LYOPHIL501        | LYOPHIL502           | LYOPHIL503            |
|----------------------------|------------------------------------------------------|-------------------|----------------------|-----------------------|
| Condenser temperature      | < -56°C                                              | < -56°C           | < -56°C              | < -56°C               |
| Freeze Drying Surface Area | $0,12 \text{ m}^2$                                   | $0.8 \text{ m}^2$ | $0,12 \text{ m}^2$   | $0.8 \text{ m}^2$     |
| No of Al tray for sample   | 4                                                    | 3                 | 4                    | 3                     |
| Ice capacity               | 2,5kg/24h                                            |                   |                      |                       |
| Ice chamber volume         | 3,51                                                 |                   |                      |                       |
| Base Plate holder          | Ø 240mm (1PC)                                        |                   |                      |                       |
| Water capture ability/24h  | 3kg                                                  | 3kg               | 3kg                  | 3kg                   |
| Cold trap size             | Ø215×160 mm                                          |                   |                      |                       |
| Sample tray size mm        | 4*Ø200                                               | 3*Ø180mm          | 4*Ø200mm             | 3*Ø180mm              |
| Plate load capacity        | 1,5                                                  | 1                 | 1,5                  | 1                     |
| Interlayer spacing         | 80mm                                                 | 80mm              | 80mm                 | 80mm                  |
| Configuration              | Standard                                             | Top press         | 8 pcs Standard multi | 8 pcs Top press multi |
|                            |                                                      |                   | manifolds            | manifolds             |
| Air filter                 | built in rechargeable                                |                   |                      |                       |
| Vacuum pump stage          | 2                                                    |                   |                      |                       |
| Pump power                 | 180W                                                 |                   |                      |                       |
| Nominal rotational speed   | 1500 rpm                                             |                   |                      |                       |
| Pumping speed              | 2,3m3/h - 1,4 cfm                                    |                   |                      |                       |
| Partially vacuum           | - 4 x 10-4 mbar                                      |                   |                      |                       |
| Vacuum with gas ballast    | - 1 x 10-2 mbar                                      |                   |                      |                       |
| Vacuum absolute            | - 2 x 10-3 mbar                                      |                   |                      |                       |
| Vacuum Sensor              | full Integrated with cables 1000-0,001bar            |                   |                      |                       |
| Vacuum hose with Flange    | DN 16/25 ISO-KF                                      |                   |                      |                       |
| IP protection              | IP40                                                 |                   |                      |                       |
| Sound level                | <43dB(A)                                             |                   |                      |                       |
| Ambient temperature        | 12-40°C                                              |                   |                      |                       |
| Oil capacity               | 100-250ml                                            |                   |                      |                       |
| Nozzle/Hose                | 8/10mm                                               |                   |                      |                       |
| Electromagnetic valve      | Yes, with stop flow, built in, flange DN 25/25ISO-KF |                   |                      |                       |
| Ultimate vacuum            | <10Pa                                                | <10Pa             | <10Pa                | <10Pa                 |
| Overall dimension mm       | 565x420x(360+430                                     |                   |                      |                       |
| NW/GW Weight Kg            | 80/95                                                | 85/100            | 95/110               | 100/115               |
| Power                      | 970W                                                 |                   |                      |                       |
| Power supply               | 220V-230V / 50-60Hz                                  |                   |                      |                       |