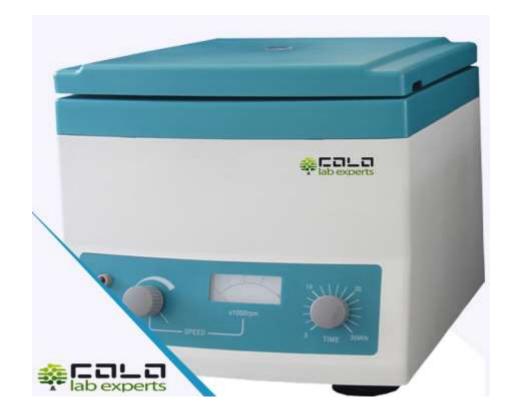

# MICE12S Small Laboratory Centrifuge 5000rpm/3600xg

Analog Display

Neutral Temperature

Download Catalogue

MICE12S Small Laboratory Centrifuge light weight, small size, proper speed for blood, urine PRP separation...

# **ANALOG Display**

Speed/RCF, Time, Parameters can be set during the centrifuge work..

| PRODUCT CODE      | LACE12S             |
|-------------------|---------------------|
| PRICE             |                     |
| Speed             | 5000rpm/3600xg      |
| Capacity          | 12x20ml             |
| Timer             | 0-99min             |
| Noise             | <45dBA              |
| Display           | ANALOG – Display    |
| Power supply      | 220V (±10%) 50-60Hz |
| Safety            | Mechanical lid lock |
| Weight NW/GW kg   | 7/8,5kg             |
| Product Dimension | 260×265×310mm       |