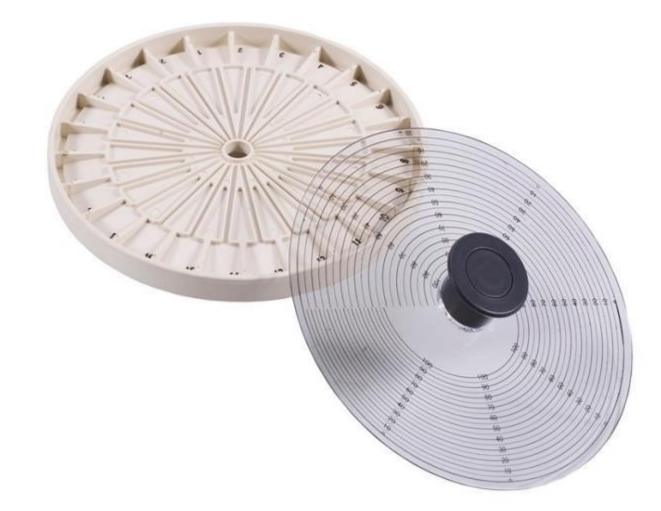

## LACE-12CH Hematocrit Centrifuge

LED Display

Neutral Temperature

Download Catalogue

Hematocrit Rotor

LACE12CH Hematocrit centrifuge with 24 capillary rotor included

## 24 Capillary Rotor included