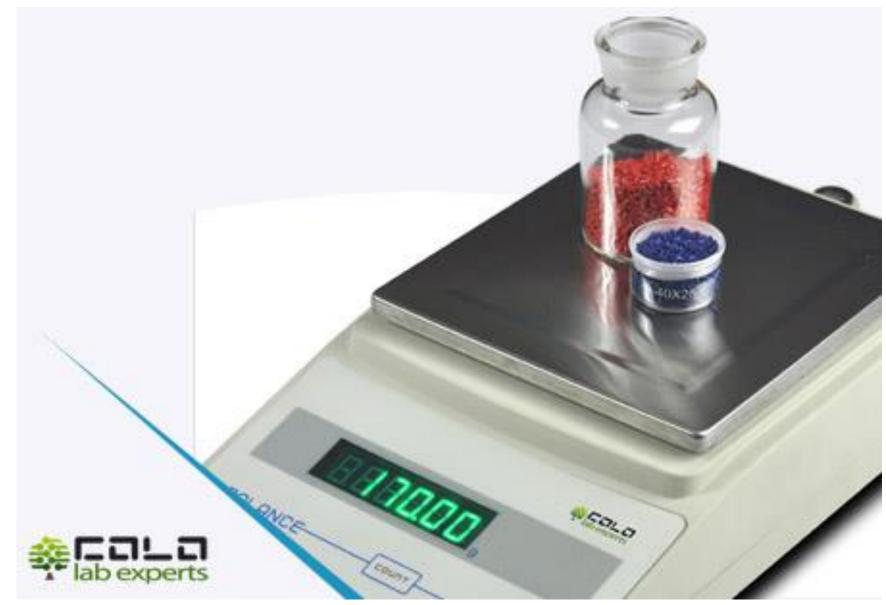

# CENTIX High Capacity Precision Balance 0,01g

External Calibration 3/4/5/kg

Download Catalogue

.11

CFN

LED / LCD Display LED/LCD display at your choice

### Software for data collection

software for communication with the scale provides the ability to collect data, control the measurement process (optional)

CENTIX Precision Electronic Balance adopts COLO gold-plated ceramic variable capacitance sensor with concise and space efficient structure, quick response, easy maintenance, wide weighing range, high precision, extraordinary stability and multiple functions. This series is widely used in laboratory and industry of food, medicine, chemical and metalwork etc. This type of balance, excellent in stability, superior in safety and efficient in operating space, becomes a normally used type in laboratory with high ratio of performance to price.

• Capacity: up to 5000g • Readability - 0,01g • Repeatability - ±0,3g • Output Interface - RS232C/USB/LAN (optional) • Display: LED/LCD

| Type No.              | CENTIX3000                              | CENTIX4000 | CENTIX5000 |
|-----------------------|-----------------------------------------|------------|------------|
| Maximum weighing      | 3100g                                   | 4100g      | 5100g      |
| Accuracy class        | Class III                               |            |            |
| Minimum reading       | 0.01g                                   |            |            |
| Heavy complex nature  | ±0.02g                                  |            |            |
| Linearity error       | ± 0.03g                                 |            |            |
| stable schedule       | ≤3 seconds                              |            |            |
| Operating temperature | 17.5°C∼22.5°C                           |            |            |
| Weighing pan size     | 180x180mm                               |            |            |
| Dimensions            | 330*200*65 (length × width × height) mm |            |            |
| Power source          | adapter                                 |            |            |
| Calibration method    | Outside school                          |            |            |
| Netweight             | 3.5kg                                   |            |            |