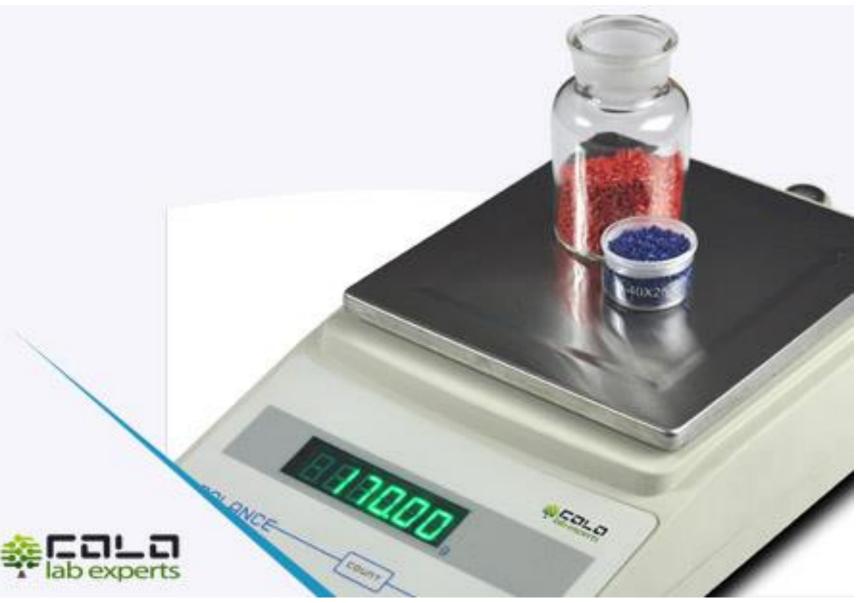

# CENTIX High Capacity Precision Balance 0,01g

External Calibration 3/4/5/kg

Download Catalogue

.11

CFN

LED / LCD Display LED/LCD display at your choice

### Software for data collection

software for communication with the scale provides the ability to collect data, control the measurement process (optional)

CENTIX Precision Electronic Balance adopts COLO gold-plated ceramic variable capacitance sensor with concise and space efficient structure, quick response, easy maintenance, wide weighing range, high precision, extraordinary stability and multiple functions. This series is widely used in laboratory and industry of food, medicine, chemical and metalwork etc. This type of balance, excellent in stability, superior in safety and efficient in operating space, becomes a normally used type in laboratory with high ratio of performance to price.

• Capacity: up to 5000g • Readability - 0,01g • Repeatability - ±0,3g • Output Interface - RS232C/USB/LAN (optional) • Display: LED/LCD

| Type No.              | CENTIX3000                              | CENTIX4000 | CENTIX5000 |
|-----------------------|-----------------------------------------|------------|------------|
| Maximum weighing      | 3100g                                   | 4100g      | 5100g      |
| Accuracy class        | Class III                               |            |            |
| Minimum reading       | 0.01g                                   |            |            |
| Heavy complex nature  | ±0.02g                                  |            |            |
| Linearity error       | ± 0.03g                                 |            |            |
| stable schedule       | ≤3 seconds                              |            |            |
| Operating temperature | 17.5°C∼22.5°C                           |            |            |
| Weighing pan size     | 180x180mm                               |            |            |
| Dimensions            | 330*200*65 (length × width × height) mm |            |            |
| Power source          | adapter                                 |            |            |
| Calibration method    | Outside school                          |            |            |
| Netweight             | 3.5kg                                   |            |            |