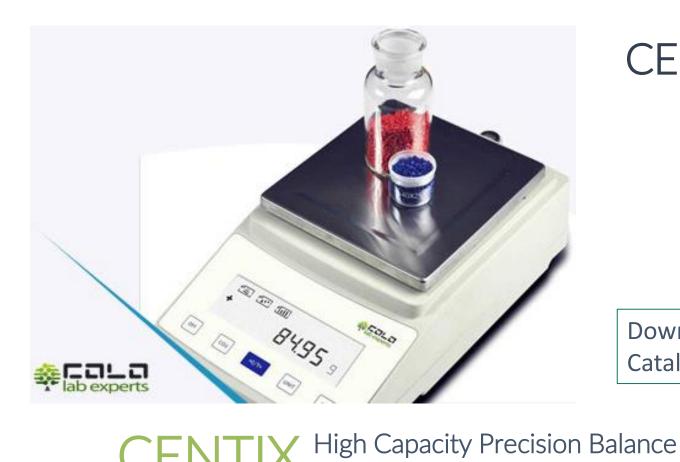

# CENTIX High Capacity Precision Balance 0,01g

External Calibration 3/4/5/kg

Download Catalogue

.11

CFN

LED / LCD Display LED/LCD display at your choice

### Software for data collection

software for communication with the scale provides the ability to collect data, control the measurement process (optional)

CENTIX Precision Electronic Balance adopts COLO gold-plated ceramic variable capacitance sensor with concise and space efficient structure, quick response, easy maintenance, wide weighing range, high precision, extraordinary stability and multiple functions. This series is widely used in laboratory and industry of food, medicine, chemical and metalwork etc. This type of balance, excellent in stability, superior in safety and efficient in operating space, becomes a normally used type in laboratory with high ratio of performance to price.

• Capacity: up to 5000g • Readability - 0,01g • Repeatability - ±0,3g • Output Interface - RS232C/USB/LAN (optional) • Display: LED/LCD

| Type No.              | CENTIX3000                              | CENTIX4000 | CENTIX5000 |
|-----------------------|-----------------------------------------|------------|------------|
| Maximum weighing      | 3100g                                   | 4100g      | 5100g      |
| Accuracy class        | Class III                               |            |            |
| Minimum reading       | 0.01g                                   |            |            |
| Heavy complex nature  | ±0.02g                                  |            |            |
| Linearity error       | ± 0.03g                                 |            |            |
| stable schedule       | ≤3 seconds                              |            |            |
| Operating temperature | 17.5°C∼22.5°C                           |            |            |
| Weighing pan size     | 180x180mm                               |            |            |
| Dimensions            | 330*200*65 (length × width × height) mm |            |            |
| Power source          | adapter                                 |            |            |
| Calibration method    | Outside school                          |            |            |
| Netweight             | 3.5kg                                   |            |            |